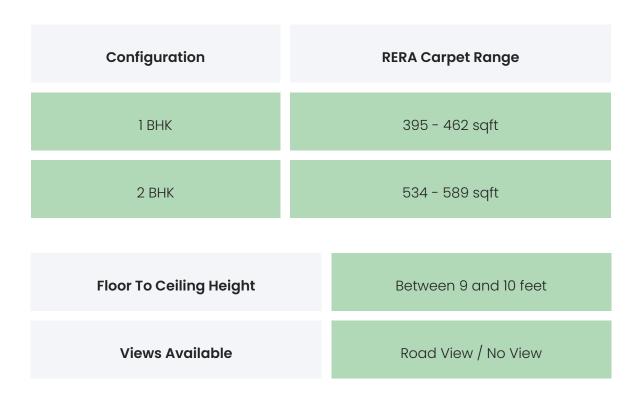

### **PROJECT & AMENITIES**

| Time Line                        | Size      | Typography  |
|----------------------------------|-----------|-------------|
| Completed on 31st December, 2025 | 0.23 Acre | 1 BHK,2 BHK |