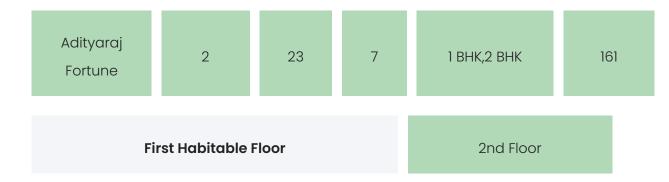

### **BUILDING LAYOUT**

| Tower Name Number Total of Lifts Floors | Flats<br>per<br>Floor | Configurations | Dwelling<br>Units |
|-----------------------------------------|-----------------------|----------------|-------------------|
|-----------------------------------------|-----------------------|----------------|-------------------|